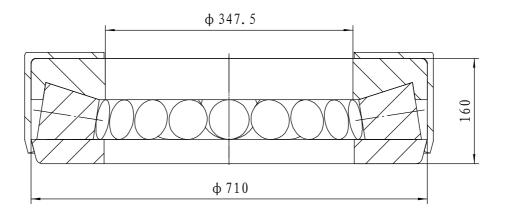

- 1 rated load: Cr= 7810 kN; Cor= 40000 kN
- 2 Heat treatment according to the current standards

| 07     | cage         |  |  |     | steel                     |                                                                                                                                                                                                            |      |        |
|--------|--------------|--|--|-----|---------------------------|------------------------------------------------------------------------------------------------------------------------------------------------------------------------------------------------------------|------|--------|
| 04     | roller       |  |  |     | stee1 GCr15-GB/T18254     |                                                                                                                                                                                                            |      |        |
| 02     | shaft washer |  |  |     | steel GCr15SiMn-GB/T18254 |                                                                                                                                                                                                            |      |        |
| 01     | house washer |  |  |     | steel GCr15SiMn-GB/T18254 |                                                                                                                                                                                                            |      |        |
| serial | Name         |  |  | Qty | Material                  | weight                                                                                                                                                                                                     | (kg) | 345 KG |
|        |              |  |  |     | Thrust roller bearing     | 351468 A  Add: D1805, No. 3 Lianmeng road, Luoyang, Henan, China. Postal: 471003 Phone: +86-379-68611678 Fax: +86-379-68611679 E-mail: sales@jcb-bearing.com  Luoyang Jiecheng Bearing Technology Co., Ltd |      |        |